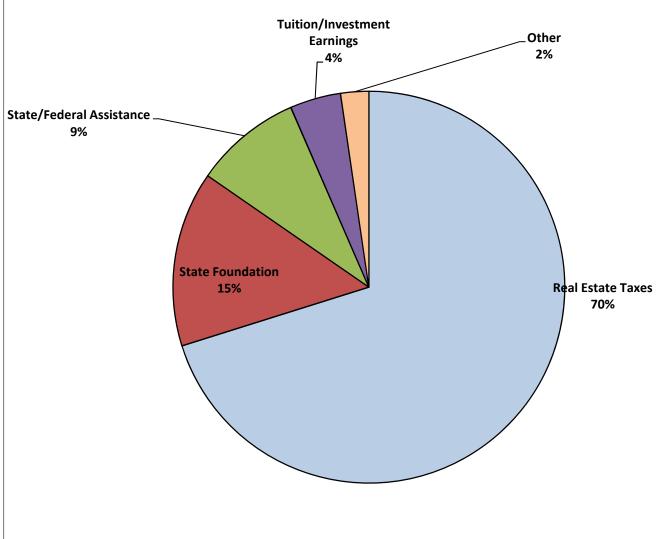

## **Expenditures**

| Employee Salaries and Wages               | \$<br>15,734,462 | 57%  |
|-------------------------------------------|------------------|------|
| Employee Retirement & Insurance           | \$<br>5,187,090  | 19%  |
| Purchased Services                        | \$<br>4,266,765  | 15%  |
| Supplies and Materials                    | \$<br>793,991    | 3%   |
| Capital Outlay                            | \$<br>797,815    | 3%   |
| Other Objects (Debt Services, Dues, etc.) | \$<br>875,593    | 3%   |
|                                           |                  |      |
| Total                                     | \$<br>27,655,716 | 100% |