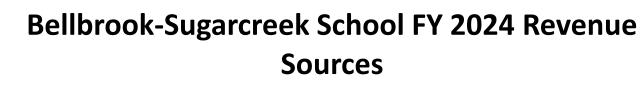

## General Fund

| Revenue                     | Fis | scal Year to Date<br>Actual | Percentage<br>Of Total |
|-----------------------------|-----|-----------------------------|------------------------|
| Real Estate Taxes           | \$  | 24,337,382                  | 70%                    |
| State Foundation            | \$  | 5,018,392                   | 15%                    |
| State/Federal Assistance    | \$  | 3,072,588                   | 9%                     |
| Tuition/Investment Earnings | \$  | 1,457,621                   | 4%                     |
| Other                       | \$  | 803,122                     | 2%                     |
| Total                       | \$  | 34,689,105                  | 100%                   |