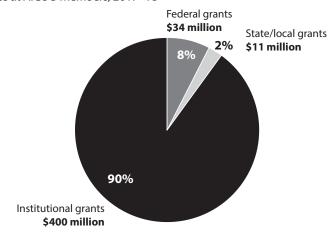

#### **Worried about financial aid?**

Independent institutions give out \$400 million in school-based grants to freshmen. Just ask their financial aid counselors for more information!

#### **Supporting Our Own Students**

At Ohio independents, institutions provide 9 out of every 10 financial aid dollars to freshmen.

First-time, full-time student aid grants by source at AICUO members, 2017–18