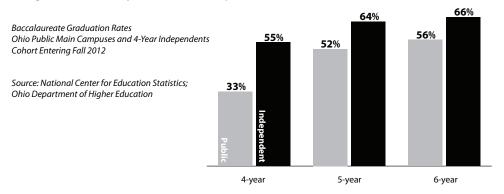

#### **Independent Colleges: Still The Efficient Path**

4-year on-time graduation rate at Ohio independents is higher than the 5-year rate at Ohio publics