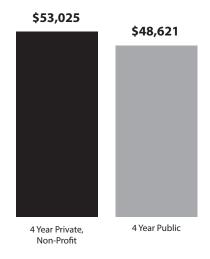

#### **Independent Colleges: Still The Efficient Path**

4-year on-time graduation rate at Ohio independents is higher than the 5-year rate at Ohio publics

#### **Independent College Tuition and Fees 2020-2021**

Highest Tuition:\$61,100No. of schools below the average:20Average Tuition:\$32,712No. of schools below \$15,000:4Lowest Tuition:\$9,577No. of schools w/o app fees:34Average aid package:\$25,686Pct. of freshmen receiving aid:97%