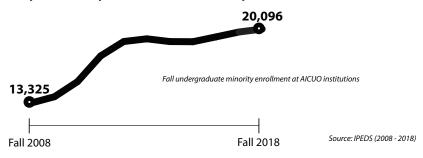

## Minority Undergraduates Find Ohio Independent Colleges Attractive

In 10 years, minority enrollment has increased by half.